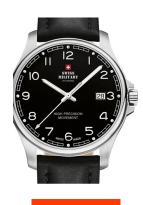

| PRODUCT INFORMATION |                          |
|---------------------|--------------------------|
| EAN                 | 7630019136761            |
| Gender              | Men                      |
| Brand               | Swiss Military by Chrono |
| Collection          | Herren                   |
| Warranty [vears]    | 5                        |

| PRODUCT EXECUTION |                               |
|-------------------|-------------------------------|
| Display Type      | Analogue                      |
| Movement type     | Quartz (Battery)              |
| Movement Name     | F06.411 / ETA                 |
| Functions         | Second / Minute / Date / Hour |

| MEASURES                      |     |
|-------------------------------|-----|
| Case width [mm]               | 39  |
| Case thickness [mm]           | 8   |
| Lug width [mm]                | 20  |
| Max. wrist circumference [mm] | 210 |

| MATERIAL & COLOUR  |                   |
|--------------------|-------------------|
| Strap Material     | Real leather      |
| Strap Colour       | Black             |
| Case Material      | Stainless steel   |
| Case Colour        | Silver            |
| Case Surface       | Polished / Matted |
| Colour of the dial | Black             |
| Glass              | Sapphire glass    |
|                    |                   |
| DETAILS            |                   |
|                    |                   |

| DETAILS         |                                  |
|-----------------|----------------------------------|
| Bezel           | Fixed                            |
| Case Bottom     | Stainless steel bottom (screwed) |
| Clasp           | Pin buckle                       |
| Lighting        | Luminous hands                   |
| Water resistant | 5 ATM                            |