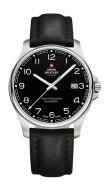

| PRODUCT INFORMATION |                          |
|---------------------|--------------------------|
| EAN                 | 7630019136761            |
| Gender              | Men                      |
| Brand               | Swiss Military by Chrono |
| Collection          | Herren                   |
| Warranty [vears]    | 5                        |

| PRODUCT EXECUTION |                               |
|-------------------|-------------------------------|
| Display Type      | Analogue                      |
| Movement type     | Quartz (Battery)              |
| Movement Name     | F06.411 / ETA                 |
| Functions         | Second / Minute / Date / Hour |

| MEASURES                      |     |
|-------------------------------|-----|
| Case width [mm]               | 39  |
| Case thickness [mm]           | 8   |
| Lug width [mm]                | 20  |
| Max. wrist circumference [mm] | 210 |

| MATERIAL & COLOUR  |                   |
|--------------------|-------------------|
| Strap Material     | Real leather      |
| Strap Colour       | Black             |
| Case Material      | Stainless steel   |
| Case Colour        | Silver            |
| Case Surface       | Polished / Matted |
| Colour of the dial | Black             |
| Glass              | Sapphire glass    |
|                    |                   |
| DETAILS            |                   |
|                    |                   |

| DETAILS         |                                  |
|-----------------|----------------------------------|
| Bezel           | Fixed                            |
| Case Bottom     | Stainless steel bottom (screwed) |
| Clasp           | Pin buckle                       |
| Lighting        | Luminous hands                   |
| Water resistant | 5 ATM                            |