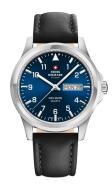

| PRODUCT INFORMATION |                          |
|---------------------|--------------------------|
| EAN                 | 7630019136051            |
| Gender              | Men                      |
| Brand               | Swiss Military by Chrono |
| Collection          | Herren                   |
| Warranty [vears]    | 5                        |

| PRODUCT EXECUTION |                                                 |
|-------------------|-------------------------------------------------|
| Display Type      | Analogue                                        |
| Movement type     | Quartz (Battery)                                |
| Movement Name     | Ronda / 517                                     |
| Functions         | Second / Minute / Date / Day of the week / Hour |

| MEASURES                      |     |
|-------------------------------|-----|
| Case width [mm]               | 40  |
| Case thickness [mm]           | 8   |
| Lug width [mm]                | 20  |
| Max. wrist circumference [mm] | 220 |

| MATERIAL & COLOUR  |                   |
|--------------------|-------------------|
| Strap Material     | Real leather      |
| Strap Colour       | Black             |
| Case Material      | Stainless steel   |
| Case Colour        | Silver            |
| Case Surface       | Polished / Matted |
| Colour of the dial | Blue              |
| Glass              | Mineral glass     |
|                    |                   |
| DETAILS            |                   |
| Bezel              | Fixed             |

| DETAILS         |                                   |
|-----------------|-----------------------------------|
| Bezel           | Fixed                             |
| Case Bottom     | Stainless steel bottom (pressed)  |
| Clasp           | Pin buckle                        |
| Lighting        | Luminous hands / Luminous indexes |
| Water resistant | 5 ATM                             |