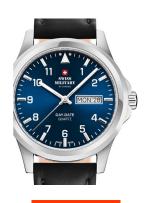

| PRODUCT INFORMATION |                          |
|---------------------|--------------------------|
| EAN                 | 7630019136051            |
| Gender              | Men                      |
| Brand               | Swiss Military by Chrono |
| Collection          | Herren                   |
| Warranty [vears]    | 5                        |

| PRODUCT EXECUTION |                                                 |
|-------------------|-------------------------------------------------|
| Display Type      | Analogue                                        |
| Movement type     | Quartz (Battery)                                |
| Movement Name     | Ronda / 517                                     |
| Functions         | Second / Minute / Date / Day of the week / Hour |

| MEASURES                      |     |
|-------------------------------|-----|
| Case width [mm]               | 40  |
| Case thickness [mm]           | 8   |
| Lug width [mm]                | 20  |
| Max. wrist circumference [mm] | 220 |

| MATERIAL & COLOUR  |                   |
|--------------------|-------------------|
| Strap Material     | Real leather      |
| Strap Colour       | Black             |
| Case Material      | Stainless steel   |
| Case Colour        | Silver            |
| Case Surface       | Polished / Matted |
| Colour of the dial | Blue              |
| Glass              | Mineral glass     |
|                    |                   |
| DETAILS            |                   |
| Bezel              | Fixed             |

| DETAILS         |                                   |
|-----------------|-----------------------------------|
| Bezel           | Fixed                             |
| Case Bottom     | Stainless steel bottom (pressed)  |
| Clasp           | Pin buckle                        |
| Lighting        | Luminous hands / Luminous indexes |
| Water resistant | 5 ATM                             |