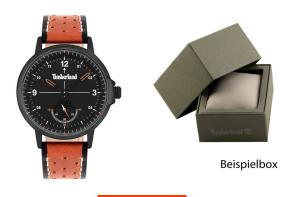

## Timberland men's watch TBL15943JYB.02 Specifications

**BUY NOW** 

This document contains all the specifications for the Timberland Parkridge TBL15943JYB.02 men's watch. We at the DIALANDO® watch store offer a large selection of authentic watches from the best watch brands in the world.

| PRODUCT EXECUTION |                        |
|-------------------|------------------------|
| Display Type      | Analogue               |
| Movement type     | Quartz (Battery)       |
| Functions         | Hour / Second / Minute |

| MEASURES                      |     |
|-------------------------------|-----|
| Case width [mm]               | 42  |
| Case thickness [mm]           | 11  |
| Lug width [mm]                | 22  |
| Max. wrist circumference [mm] | 215 |

| MATERIAL & COLOUR  |                 |
|--------------------|-----------------|
| Strap Material     | Real leather    |
| Strap Colour       | Brown           |
| Case Material      | Stainless steel |
| Case Colour        | Black           |
| Case Surface       | Matted          |
| Colour of the dial | Black           |
| Glass              | Mineral glass   |
|                    |                 |
| DETAILS            |                 |

| DETAILS         |                                  |
|-----------------|----------------------------------|
| Bezel           | Fixed                            |
| Case Bottom     | Stainless steel bottom (screwed) |
| Clasp           | Pin buckle                       |
| Water resistant | 3 ATM                            |