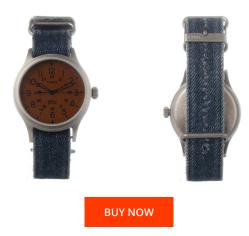

| MATERIAL & COLOUR  |                  |
|--------------------|------------------|
| Strap Material     | Textile          |
| Strap Colour       | Blue             |
| Colour of the dial | Brown            |
| Glass              | Mineral glass    |
| Glass              | Miller di Bruss  |
| DETAILS            | Willier of Bross |
|                    | Buckle           |