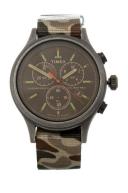

## Timex men's watch TW2V09600LG Specifications

**BUY NOW** 

This document contains all the specifications for the Timex TW2V09600LG men's watch. We at the DIALANDO® watch store offer a large selection of authentic watches from the best watch brands in the world.

| MATERIAL & COLOUR    |               |
|----------------------|---------------|
| Strap Material       | Nylon         |
| Strap Colour         | Multicolor    |
| Colour of the dial   | Black         |
| Glass                | Mineral glass |
|                      |               |
| DETAILS              |               |
| <b>DETAILS</b> Clasp | Buckle        |