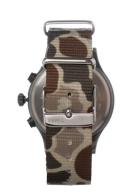

## Timex men's watch TW2V09600LG Specifications

**BUY NOW** 

This document contains all the specifications for the Timex TW2V09600LG men's watch. We at the DIALANDO® watch store offer a large selection of authentic watches from the best watch brands in the world.

| MATERIAL & COLOUR    |               |
|----------------------|---------------|
| Strap Material       | Nylon         |
| Strap Colour         | Multicolor    |
| Colour of the dial   | Black         |
| Glass                | Mineral glass |
|                      |               |
| DETAILS              |               |
| <b>DETAILS</b> Clasp | Buckle        |