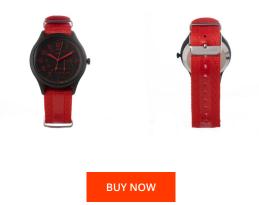

## Timex men's watch TW2V10900LG Specifications

This document contains all the specifications for the Timex TW2V10900LG men's watch. We at the DIALANDO<sup>®</sup> watch store offer a large selection of authentic watches from the best watch brands in the world. https://www.dialando.es/

| PRODUCT INFORMATION                                   |                              | MATERIAL & COLOUR       |                 |
|-------------------------------------------------------|------------------------------|-------------------------|-----------------|
| EAN                                                   | 0753048718078                | Strap Material          | Nylon           |
| Gender                                                | Men                          | Strap Colour            | Red             |
| Warranty [years]                                      | 2                            | Colour of the dial      | Black           |
|                                                       |                              | Glass                   | Mineral glass   |
|                                                       |                              |                         |                 |
|                                                       |                              |                         |                 |
| PRODUCT EXECUTION                                     |                              | DETAILS                 |                 |
|                                                       | Analogue                     | <b>DETAILS</b><br>Clasp | Buckle          |
| Display Type                                          | Analogue<br>Quartz (Battery) |                         | Buckle<br>5 ATM |
| Display Type                                          |                              | Clasp                   |                 |
| PRODUCT EXECUTION Display Type Movement type MEASURES |                              | Clasp                   |                 |