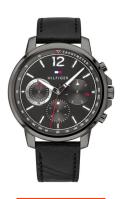

## Tommy Hilfiger men's watch 1791533 Specifications

**BUY NOW** 

This document contains all the specifications for the Tommy Hilfiger 1791533 men's watch. We at the DIALANDO® watch store offer a large selection of authentic watches from the best watch brands in the world.

https://www.dialando.es/

| PRODUCT INFORMATION             | N                            |
|---------------------------------|------------------------------|
| EAN                             | 7613272293723                |
| Gender                          | Men                          |
| Brand                           | Tommy Hilfiger               |
| Collection                      | Landon                       |
| Warranty [years]                | 2                            |
|                                 |                              |
| PRODUCT EXECUTION               |                              |
| PRODUCT EXECUTION  Display Type | Analogue                     |
|                                 | Analogue<br>Quartz (Battery) |
| Display Type                    |                              |
| Display Type  Movement type     | Quartz (Battery)             |

| MATERIAL & COLOUR  |                 |
|--------------------|-----------------|
| Strap Material     | Real leather    |
| Strap Colour       | Black           |
| Case Material      | Stainless steel |
| Colour of the dial | Black           |
| Glass              | Mineral glass   |
| DETAILS            |                 |
| Clasp              | Pin buckle      |
| Water resistant    | 5 ATM           |