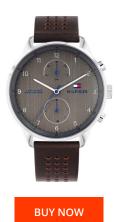

## Tommy Hilfiger men's watch TH1791579 Specifications

This document contains all the specifications for the Tommy Hilfiger TH1791579 men's watch. We at the DIALANDO® watch store offer a large selection of authentic watches from the best watch brands in the world.

https://www.dialando.es/

| PRODUCT INFORMATIO | N                                   |  |
|--------------------|-------------------------------------|--|
| EAN                | 7613272310666                       |  |
| Gender             | Men                                 |  |
| Brand              | Tommy Hilfiger                      |  |
| Collection         | Chase                               |  |
| Warranty [years]   | 2                                   |  |
| PRODUCT EXECUTION  |                                     |  |
| Display Type       | Analogue                            |  |
| Movement type      | Quartz (Battery)                    |  |
| Functions          | Minute / Second / Date / Day / Hour |  |
| MEASURES           |                                     |  |
| Case width [mm]    | 44                                  |  |

| MATERIAL & COLOUR  |                 |  |
|--------------------|-----------------|--|
| Strap Material     | Real leather    |  |
| Strap Colour       | Brown           |  |
| Case Material      | Stainless steel |  |
| Colour of the dial | Grey            |  |
| Glass              | Mineral glass   |  |
| DETAILS            |                 |  |
| Clasp              | Pin buckle      |  |
| Water resistant    | 5 ATM           |  |