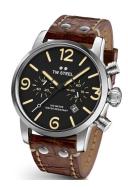

https://www.dialando.es/

| PRODUCT INFORMATION |                      |
|---------------------|----------------------|
| EAN                 | 8718836363931        |
| Gender              | Men                  |
| Brand               | TW Steel             |
| Collection          | Maverick Chrono 45mm |
| Warranty [years]    | 2                    |

| PRODUCT EXECUTION |                                             |
|-------------------|---------------------------------------------|
| Display Type      | Analogue                                    |
| Movement type     | Quartz (Battery)                            |
| Movement Name     | Miyota                                      |
| Functions         | Chronograph / Hour / Second / Minute / Date |

| MEASURES                      |     |
|-------------------------------|-----|
| Case width [mm]               | 45  |
| Case thickness [mm]           | 14  |
| Lug width [mm]                | 22  |
| Max. wrist circumference [mm] | 200 |

| MATERIAL & COLOUR  |                 |
|--------------------|-----------------|
| Strap Material     | Real leather    |
| Strap Colour       | Brown           |
| Case Material      | Stainless steel |
| Case Colour        | Silver          |
| Case Surface       | Polished        |
| Colour of the dial | Black           |
| Glass              | Mineral glass   |
|                    |                 |
| DETAILS            |                 |

| DETAILS         |                                  |
|-----------------|----------------------------------|
| Bezel           | Fixed                            |
| Case Bottom     | Stainless steel bottom (screwed) |
| Crown           | Screwed                          |
| Clasp           | Pin buckle                       |
| Water resistant | 10 ATM                           |