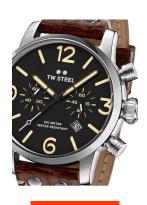

https://www.dialando.es/

| PRODUCT INFORMATION |                      |
|---------------------|----------------------|
| EAN                 | 8718836363931        |
| Gender              | Men                  |
| Brand               | TW Steel             |
| Collection          | Maverick Chrono 45mm |
| Warranty [years]    | 2                    |

| PRODUCT EXECUTION |                                             |
|-------------------|---------------------------------------------|
| Display Type      | Analogue                                    |
| Movement type     | Quartz (Battery)                            |
| Movement Name     | Miyota                                      |
| Functions         | Chronograph / Hour / Second / Minute / Date |

| MEASURES                      |     |
|-------------------------------|-----|
| Case width [mm]               | 45  |
| Case thickness [mm]           | 14  |
| Lug width [mm]                | 22  |
| Max. wrist circumference [mm] | 200 |

| MATERIAL & COLOUR  |                 |
|--------------------|-----------------|
| Strap Material     | Real leather    |
| Strap Colour       | Brown           |
| Case Material      | Stainless steel |
| Case Colour        | Silver          |
| Case Surface       | Polished        |
| Colour of the dial | Black           |
| Glass              | Mineral glass   |
|                    |                 |
| DETAILS            |                 |

| DETAILS         |                                  |
|-----------------|----------------------------------|
| Bezel           | Fixed                            |
| Case Bottom     | Stainless steel bottom (screwed) |
| Crown           | Screwed                          |
| Clasp           | Pin buckle                       |
| Water resistant | 10 ATM                           |