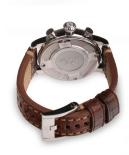

| MATERIAL & COLOUR  |                 |
|--------------------|-----------------|
| Strap Material     | Real leather    |
| Strap Colour       | Brown           |
| Case Material      | Stainless steel |
| Case Colour        | Silver          |
| Case Surface       | Polished        |
| Colour of the dial | Black           |
| Glass              | Mineral glass   |
|                    |                 |
| DETAILS            |                 |

| DETAILS         |                                  |
|-----------------|----------------------------------|
| Bezel           | Fixed                            |
| Case Bottom     | Stainless steel bottom (screwed) |
| Crown           | Screwed                          |
| Clasp           | Pin buckle                       |
| Water resistant | 10 ATM                           |