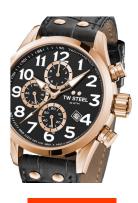

| PRODUCT INFORMATION |               |  |
|---------------------|---------------|--|
| EAN                 | 8718836368608 |  |
| Gender              | Men           |  |
| Brand               | TW Steel      |  |
| Collection          | Volante 48 mm |  |
| Warranty [years]    | 2             |  |

| PRODUCT EXECUTION |                                             |
|-------------------|---------------------------------------------|
| Display Type      | Analogue                                    |
| Movement type     | Quartz (Battery)                            |
| Movement Name     | Miyota / 6S10                               |
| Functions         | Minute / Date / Chronograph / Hour / Second |

| MEASURES                      |     |
|-------------------------------|-----|
| Case width [mm]               | 48  |
| Case thickness [mm]           | 15  |
| Lug width [mm]                | 24  |
| Max. wrist circumference [mm] | 230 |

| MATERIAL & COLOUR  |                                     |
|--------------------|-------------------------------------|
| Strap Material     | Real leather                        |
| Strap Colour       | Black                               |
| Case Material      | Stainless steel                     |
| Case Colour        | Rose gold                           |
| Case Surface       | Polished / Matted                   |
| Colour of the dial | Black                               |
| Glass              | Mineral glass with sapphire coating |
| DETAILS            |                                     |
| Bezel              | Fixed                               |
| Case Bottom        | Stainless steel bottom (screwed)    |

Pin buckle Luminous hands

10 ATM

Clasp

Lighting

Water resistant