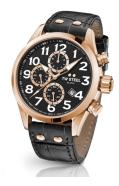

| PRODUCT INFORMATION |               |  |
|---------------------|---------------|--|
| EAN                 | 8718836368608 |  |
| Gender              | Men           |  |
| Brand               | TW Steel      |  |
| Collection          | Volante 48 mm |  |
| Warranty [years]    | 2             |  |

| PRODUCT EXECUTION |                                             |
|-------------------|---------------------------------------------|
| Display Type      | Analogue                                    |
| Movement type     | Quartz (Battery)                            |
| Movement Name     | Miyota / 6S10                               |
| Functions         | Minute / Date / Chronograph / Hour / Second |

| MEASURES                      |     |
|-------------------------------|-----|
| Case width [mm]               | 48  |
| Case thickness [mm]           | 15  |
| Lug width [mm]                | 24  |
| Max. wrist circumference [mm] | 230 |

| MATERIAL & COLOUR  |                                     |
|--------------------|-------------------------------------|
| Strap Material     | Real leather                        |
| Strap Colour       | Black                               |
| Case Material      | Stainless steel                     |
| Case Colour        | Rose gold                           |
| Case Surface       | Polished / Matted                   |
| Colour of the dial | Black                               |
| Glass              | Mineral glass with sapphire coating |
| DETAILS            |                                     |
| Bezel              | Fixed                               |
| Case Bottom        | Stainless steel bottom (screwed)    |

Pin buckle Luminous hands

10 ATM

Clasp

Lighting

Water resistant