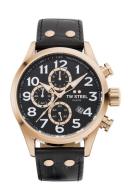

| PRODUCT INFORMATION |               |  |
|---------------------|---------------|--|
| EAN                 | 8718836368608 |  |
| Gender              | Men           |  |
| Brand               | TW Steel      |  |
| Collection          | Volante 48 mm |  |
| Warranty [years]    | 2             |  |

| PRODUCT EXECUTION |                                             |
|-------------------|---------------------------------------------|
| Display Type      | Analogue                                    |
| Movement type     | Quartz (Battery)                            |
| Movement Name     | Miyota / 6S10                               |
| Functions         | Minute / Date / Chronograph / Hour / Second |

| MEASURES                      |     |
|-------------------------------|-----|
| Case width [mm]               | 48  |
| Case thickness [mm]           | 15  |
| Lug width [mm]                | 24  |
| Max. wrist circumference [mm] | 230 |

| MATERIAL & COLOUR  |                                     |
|--------------------|-------------------------------------|
| Strap Material     | Real leather                        |
| Strap Colour       | Black                               |
| Case Material      | Stainless steel                     |
| Case Colour        | Rose gold                           |
| Case Surface       | Polished / Matted                   |
| Colour of the dial | Black                               |
| Glass              | Mineral glass with sapphire coating |
| DETAILS            |                                     |
| Bezel              | Fixed                               |
| Case Bottom        | Stainless steel bottom (screwed)    |

Pin buckle Luminous hands

10 ATM

Clasp

Lighting

Water resistant