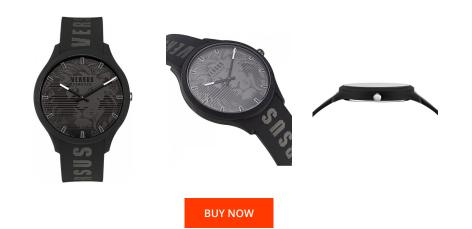

## Versus by Versace men's watch VSP100521 Specifications

This document contains all the specifications for the Versus by Versace Domus VSP100521 men's watch. We at the DIALANDO<sup>®</sup> watch store offer a large selection of authentic watches from the best watch brands in the world. https://www.dialando.es/

| PRODUCT INFORMATION |                  | MATERIAL & COLOUR  |               |
|---------------------|------------------|--------------------|---------------|
| EAN                 | 7630030573965    | Strap Material     | Silicone      |
| Gender              | Men              | Strap Colour       | Black         |
| Warranty [years]    | 2                | Colour of the dial | Black         |
|                     |                  | Glass              | Mineral glass |
|                     |                  |                    |               |
| PRODUCT EXECUTION   |                  | DETAILS            |               |
| Display Type        | Analogue         | Clasp              | Buckle        |
| Movement type       | Quartz (Battery) | Water resistant    | 5 ATM         |
|                     |                  |                    |               |
| MEASURES            |                  |                    |               |
| Case width [mm]     | 44               |                    |               |